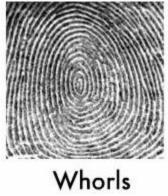

#### Instructions:

- Using the ink pad, take each one of your fingerprints, placing them in the correct spot on your Fingerprint Identification Sheet.
- Inspect your fingerprints with a magnifying glass. Compare your fingerprints with the Fingerprint Patterns Sheet to determine whether your fingerprints are arches, whorls, or loops.
- Press the pad of one of your fingers to the outside of the clear plastic jar to leave a fingerprint.
  - Tip: To leave a clearer fingerprint, get your fingers oily by rubbing them in your scalp.
- Lift your fingerprint off the jar by coating your paintbrush with cocoa powder, and lightly brush the outside of the jar where you left a fingerprint. Blow away the excess cocoa powder and carefully place the sticky side of the clear tape on the fingerprint. Slowly peel the tape away and place on a white sheet of paper.
- Inspect the fingerprint you just lifted with a magnifying glass. Determine which fingerprint it is by comparing it to all your fingerprints on your Fingerprint Identification Sheet.

## **Fingerprint Patterns Sheet**

W

Arches