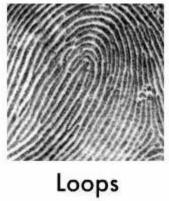

#### Instructions:

- Using the ink pad, take each one of your fingerprints, placing them in the correct spot on your Fingerprint Identification Sheet.
- Inspect your fingerprints with a magnifying glass. Compare your fingerprints with the Fingerprint Patterns Sheet to determine whether your fingerprints are arches, whorls, or loops.
- Press the pad of one of your fingers to the outside of the clear plastic jar to leave a fingerprint.
  - Tip: To leave a clearer fingerprint, get your fingers oily by rubbing them in your scalp.
- Lift your fingerprint off the jar by coating your paintbrush with cocoa powder, and lightly brush the outside of the jar where you left a fingerprint. Blow away the excess cocoa powder and carefully place the sticky side of the clear tape on the fingerprint. Slowly peel the tape away and place on a white sheet of paper.
- Inspect the fingerprint you just lifted with a magnifying glass. Determine which fingerprint it is by comparing it to all your fingerprints on your Fingerprint Identification Sheet.

## **Fingerprint Patterns Sheet**

W

Arches