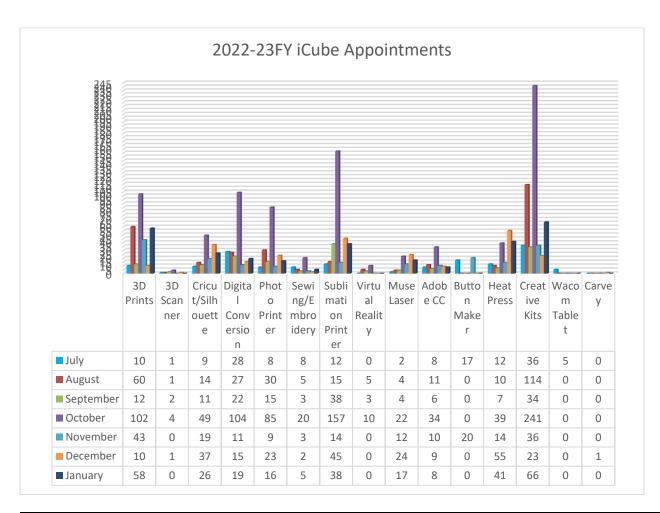

October                            | 5,264  | 2,003  | 7,267  | 588   | 72  |
| November                           | 5,155  | 1,919  | 7,074  | 624   | 89  |
| December                           | 5,683  | 2,198  | 7,881  | 704   | 101 |
| January                            | 6,307  | 2,531  | 8,838  | 695   | 133 |
| February                           |        |        |        |       |     |
| March                              |        |        |        |       |     |
| April                              |        |        |        |       |     |
| May                                |        |        |        |       |     |
| June                               |        |        |        |       |     |
| FYTD Total                         | 38,410 | 14,772 | 53,182 | 4,305 | 706 |



| Meeting Room Rentals |                |           |           |                |           |  |  |
|----------------------|----------------|-----------|-----------|----------------|-----------|--|--|
| 202                  | 1-22 Fiscal Ye | ear       | 2022      | 2-23 Fiscal Ye | ear       |  |  |
|                      | Rentals        | Attendees |           | Rentals        | Attendees |  |  |
| July                 | 0              | 0         | July      | 26             | 604       |  |  |
| August               | 0              | 0         | August    | 38             | 823       |  |  |
| September            | 0              | 0         | September | 33             | 719       |  |  |
| October              | 14             | 426       | October   | 35             | 748