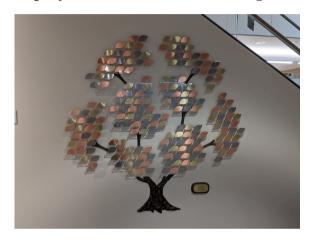

Our stunning bronze tree, donated by Joyce Cherf, displays 200 leaves that come in gold, silver and bronze. All donations will benefit the Novi Public Library and their efforts to continue to expand and improve their offerings to the community.