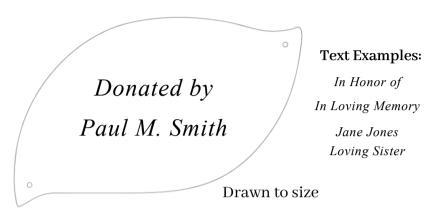

| Text on the Giving Tree may be up to 23 characters per line, including punctuation and spaces. Indicate your text below. | Donor Name:Address:                                                                                                                                                    |
|--------------------------------------------------------------------------------------------------------------------------|------------------------------------------------------------------------------------------------------------------------------------------------------------------------|
| Please print clearly.                                                                                                    | Email:                                                                                                                                                                 |
| For questions or more information:                                                                                       | Phone:                                                                                                                                                                 |
| Friends of Novi Library President,                                                                                       | Gold (\$200) Silver (\$150)                                                                                                                                            |
| Sue Johnson                                                                                                              | Bronze (\$100)                                                                                                                                                         |
| <ul><li>248-444-8782 (leave a message)</li><li>✓ friends@novilibrary.org</li></ul>                                       | Please send this form to: Friends of Novi Library 45255 W. Ten Mile Rd. Novi, MI 48375  Payments by check or for credit or debit card, visit bit.ly/friendsgivingtree. |
|                                                                                                                          |                                                                                                                                                                        |
|                                                                                                                          |                                                                                                                                                                        |
|                                                                                                                          |                                                                                                                                                                        |

Messages are subject to approval by Friends of the Library Board. Leaves are sent out to be imprinted in groups so there will be a delay in seeing your leaf displayed. You will be contacted before your leaf is installed. Font used in leaf above is the font used in the imprint.

In Loving Memory
Alice Evans
Good Friend

Sue Smith
Library Supporter
Avid Reader

Jane Jones
Loving Sister

Donated by John Horseman Library Advocate

In Honor of
Joyce Johnson
Long-time Friend