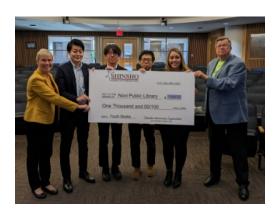

#### **Presentations**

1. Check presentation by Shinsho American Corporation:

President - Makio Ono Treasurer - Akinori Kitamura HR Manager - Alicia Hendershot

The board and library staff thanked Shinsho for their generous \$1,000 donation to the summer reading program. A picture of the check was taken for posting on the library website and social media.