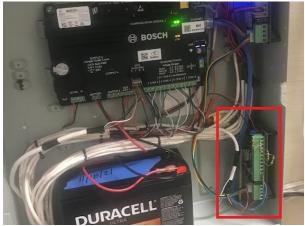

## Motion passes – 6-0

G. Approve the purchase of upgraded WiFi Equipment.

**Trustee Bartlett:** Upon reviewing the various bids, had questions regarding the number of access points and coverage. Many used similar equipment and range of access points vary considerably.

**Trustee Sturing:** Indicated that the bid proposal included fewer access points, but they have greater power and range than the other proposals per IT staff.

**Trustee Cherukuri:** This technology will transition the library from 802.11g to 802.11ac. This will provide higher throughput for the WiFi connection, especially when it comes to upload speeds. The configuration server is now in the cloud enabling easier vendor support and reducing IT infrastructure the library is responsible for.

**Director Farkas:** For outside support there are access points both for the back patio area and the parking lot out front. The library does not have to supply WIFi to the township hall in Fuerst Park as it has its own network. This is not related to library hot spots. The current system is 13 years old.