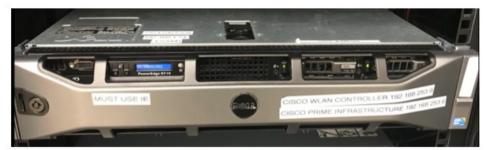

## Motion passes – 6-0

G. Approve the purchase of upgraded WiFi Equipment.

**Trustee Bartlett:** Upon reviewing the various bids, had questions regarding the number of access points and coverage. Many used similar equipment and range of access points vary considerably.

**Trustee Sturing:** Indicated that the bid proposal included fewer access points, but they have greater power and range than the other proposals per IT staff.

**Trustee Cherukuri:** This technology will transition the library from 802.11g to 802.11ac. This will provide higher throughput for the WiFi connection, especially when it comes to upload speeds. The configuration server is now in the cloud enabling easier vendor support and reducing IT infrastructure the library is responsible for.

**Director Farkas:** For outside support there are access points both for the back patio area and the parking lot out front. The library does not have to supply WIFi to the township hall in Fuerst Park as it has its own network. This is not related to library hot spots. The current system is 13 years old.