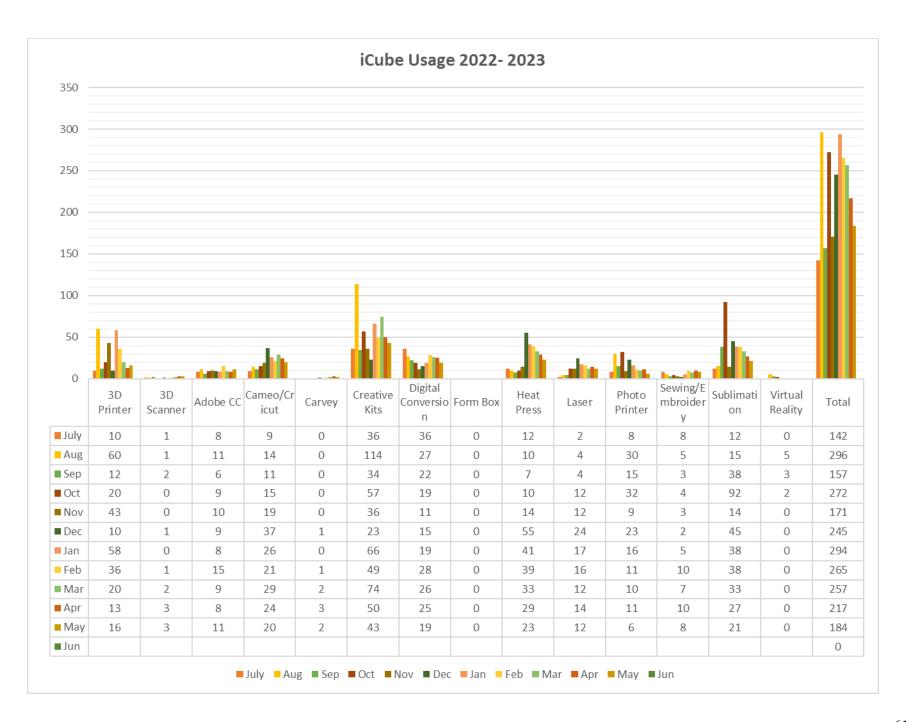

#### E. iCube Usage Policy revisions

**Director Farkas:** The existing iCube policy was developed over several years starting with the 3D printer that existed before the iCube. This policy consolidates 2 previous policies and cleans up the policy language to make it easier to use for staff. This has been reviewed with the staff Policy Committee and iCube team.

**Director Dooley:** Asked the reason for how the bullet points are formatted within the policy.

**Director Cherukuri:** Discussed the distinctions of Red, Yellow, and Green equipment. Asked about the policy as some items as Red, Green, or Yellow. Was wondering why some items are focusing on Red items within the policy. Also wondered if items in the iCube could be damaged.

**Director Farkas:** The bullet point usage in the policy is an attempt to standardize formatting within the library policies. The focus on Red items are those pieces of equipment that always require assistance from iCube staff.

Green items the public can utilize without assistance. Yellow items require some assistance from iCube staff. It is conceivable that once a guest is accustomed to the use of a Yellow item, they can use it in the future with no staff assistance. The iCube has not had a problem with damaged equipment.